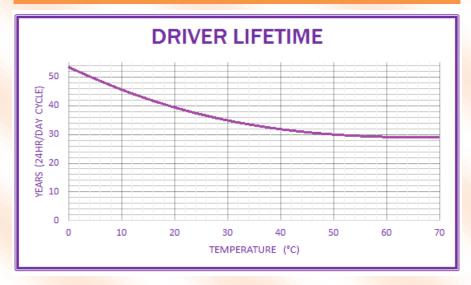

ign & Channel Letter Lighting
- Much More...







| FEATURED SPECIFICATIONS  |                                  |
|--------------------------|----------------------------------|
| INPUT VOLTAGE (Vin AC)   | 85 to 285 V <sub>AC</sub>        |
| OUTPUT VOLTAGE (Vout DC) | 36-63 V <sub>DC</sub>            |
| OUTPUT CURRENT (mA)      | 1000                             |
| OUTPUT POWER (W)         | 60                               |
| SAFETY                   | Short-Circuit & Over Temperature |
| EFFICIENCY               | >85%                             |
| DIMENSIONS (L*W*H)       | 162*58*31mm                      |
| CASING                   | Fully enclosed plastic case      |
| WARRANTY                 | 3 years                          |

## **DRIVER PERFORMANCE CHARACTERISTICS**