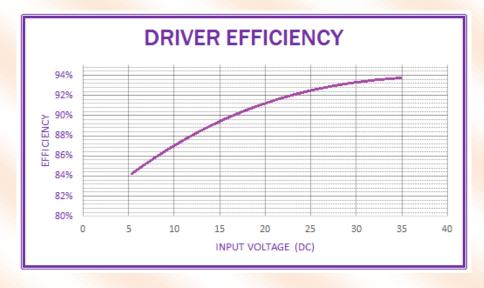

n & Channel Letter Lighting
- Much More...







| FEATURED SPECIFICATIONS  |                                  |
|--------------------------|----------------------------------|
| INPUT VOLTAGE (Vin AC)   | 85 to 285 V <sub>AC</sub>        |
| OUTPUT VOLTAGE (Vout DC) | 36-63 V <sub>DC</sub>            |
| OUTPUT CURRENT (mA)      | 1000                             |
| OUTPUT POWER (W)         | 60                               |
| SAFETY                   | Short-Circuit & Over Temperature |
| EFFICIENCY               | >85%                             |
| DIMENSIONS (L*W*H)       | 162*58*31mm                      |
| CASING                   | Fully enclosed plastic case      |
| WARRANTY                 | 3 years                          |

## **DRIVER PERFORMANCE CHARACTERISTICS**