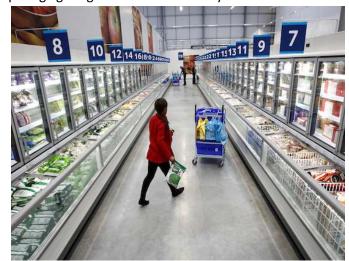

Range of tube sizes and colors to enhance products, remove UV which

spoils produce and give a sharper, brighter, more welcoming store experience.

- Remove ballast maintenance, dark spots and down time for lamp replacement, save up to 75% in energy.
- Improve store productivity with brighter illumination and colors that help improve working life.
- No need to cover with plastic that discolors or melts, Bramal LED tubes are plastic, no glass!
- Refrigeration solutions that turn on instantly and do not heat up like a fluorescent tubes = more energy saved.
- We can replace T12, T8, T5 and Metal Halide lamps.

**Example** – Replacing two (2) 5ft fluorescent lamps in a freezer will reduce from 120W consumption to less than 40W, as well as allowing for removal of the ballast which can cost up to \$300 to change.