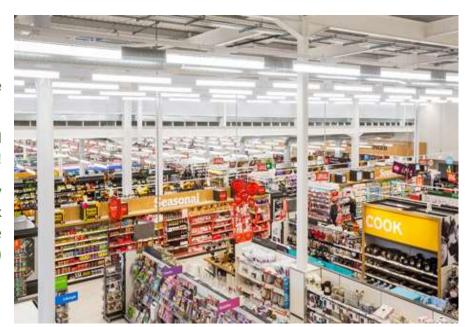

## **GROCERY STORE LIGHTING SOLUTIONS**

Welcome to Bramal LED grocery store linear lighting solutions.

From the ceiling to the fridges and displays, we have everything you need!

With in-depth knowledge of grocery store lighting needs and a proven track record with major chains we provide solutions for all old (and not so old) inefficient lamps and ballasts.

Range of tube sizes and colors to enhance products, remove UV which

spoils produce and give a sharper, brighter, more welcoming store experience.

- Remove ballast maintenance, dark spots and down time for lamp replacement, save up to 75% in energy.
- Improve store productivity with brighter illumination and colors that help improve working life.
- No need to cover with plastic that discolors or melts, Bramal LED tubes are plastic, no glass!
- Refrigeration solutions that turn on instantly and do not heat up like a fluorescent tubes = more energy saved.
- We can replace T12, T8, T5 and Metal Halide lamps.