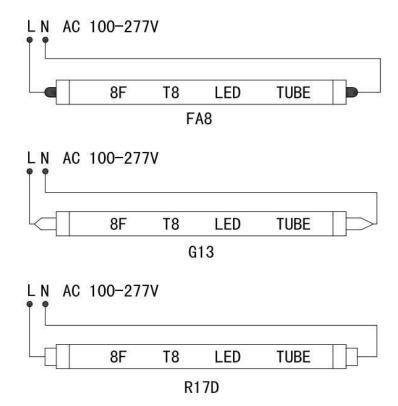

## **Installation Guide for 8ft bypass LED Tube**

Please take the time to read this quick installation guide. The guide contains important information and notes regarding installation and operation.

## Instructions for self-ballast led tubes

- 1. Switch off power
- 2. Remove fluorescent tube
- 3. Bypass the ballast
- 4. Install LED tube
- 5. Switch on power

## **Installation Diagram**

For base FA8, G13, R17D



## Warnings

This product is double ended bypass Type B led tube, working without ballast.

Risk of fire or electric shock. LED Retrofit Kit installation requires knowledge of luminaries' electrical systems. If not qualified, do not attempt installation. Contact a qualified electrician.

Risk of fire or electric shock. Install this kit only in the luminaires that have the construction features and dimensions shown in the photographs and/or drawings and where the input rating of the retrofit kit does not exceed the input rating of the luminaries.

Not for use with dimmers.

Not suitable for outdoor use.

Not suitable for high temperature or damp locations.

Use in dry locations only.